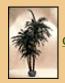

### Molded Roebelinii Palm Clusters

The Molded Roebelinii Palm Cluster is our most recent addition to our line of replica molded trunk palms. Everything from the detailed trunk to the light leaves makes this plant a classic beauty. An excellent tree for **medium** to **large** installations - commercial and residential.

- Choose 2, 3 and even 6 trunk clusters
- 6', 8', 10' and 12' overall height
- 29 fronds each per trunk
- Consider using our Preserved Morrea
  Grass ground cover as shown in the
  image

Retail Price: \$ 106.00 per foot. Wholesale pricing based on quantity (minimum 4 clusters for wholesale) Shipping/Freight Additional.