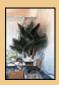

### Molded Roebelinii Palm Clusters

The Molded Roebelinii Palm Cluster is our most recent addition to our line of replica molded trunk palms. Everything from the detailed trunk to the light leaves makes this plant a classic beauty. An excellent tree for **medium** to **large** installations - commercial and residential.

- Choose 2, 3 and even 6 trunk clusters
- 6', 8', 10' and 12' overall height
- 29 fronds each per trunk
- Consider using our Preserved Morrea
  Grass ground cover as shown in the
  image

Retail Price: \$ 106.00 per foot. Wholesale pricing based on quantity (minimum 4 clusters for wholesale) Shipping/Freight Additional.