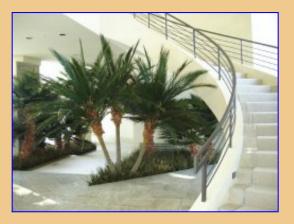

### Molded Roebelinii Palm Clusters

The Molded Roebelinii Palm Cluster is our most recent addition to our line of replica molded trunk palms. Everything from the detailed trunk to the light leaves makes this plant a classic beauty. An excellent tree for **medium** to **large** installations - commercial and residential.

- Choose 2, 3 and even 6 trunk clusters
- 6', 8', 10' and 12' overall height
- 29 fronds each per trunk
- Consider using our Preserved Morrea
  Grass ground cover as shown in the
  image

Retail Price: \$ 106.00 per foot. Wholesale pricing based on quantity (minimum 4 clusters for wholesale) Shipping/Freight Additional.