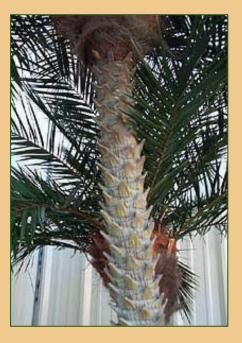

### Molded Roebelinii Palm Clusters

The Molded Roebelinii Palm Cluster is our most recent addition to our line of replica molded trunk palms. Everything from the detailed trunk to the light leaves makes this plant a classic beauty. An excellent tree for **medium** to **large** installations - commercial and residential.

- Choose 2, 3 and even 6 trunk clusters
- 6', 8', 10' and 12' overall height
- 29 fronds each per trunk
- Consider using our Preserved Morrea
  Grass ground cover as shown in the
  image

Retail Price: \$ 106.00 per foot. Wholesale pricing based on quantity (minimum 4 clusters for wholesale) Shipping/Freight Additional.